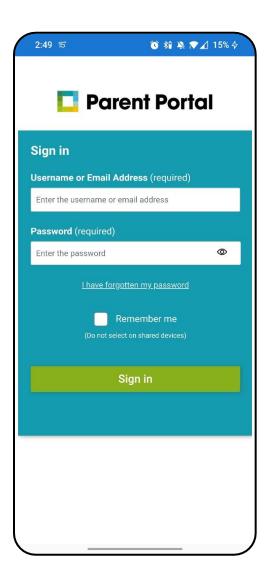

- 4. Press "Open" when the download is complete.
- 5. You will be presented with a landing page. Please tick the box to confirm you have read the Privacy Policy and agree to the terms and conditions.
- 6. Enter your email address and the password you created and then click "Sign In" to log in to the RM Parent Portal app.