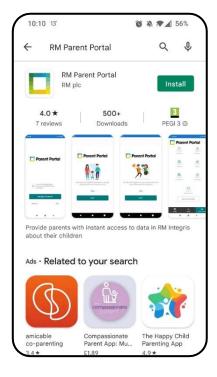

## **Installing the App**

- Go to the Google Play Store on your Android device or the App Store if you have an Apple device.
- 2. Search for "RM Parent Portal"
- 3. Click on the 'Install' on an Android device or 'Get' on an Apple device.