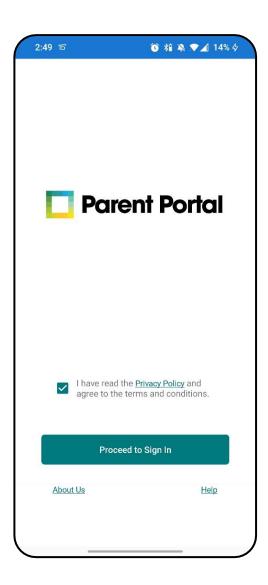

- 4. Press "Open" when the download is complete.
- 5. You will be presented with a landing page. Please tick the box to confirm you have read the Privacy Policy and agree to the terms and conditions.
- 6. Enter your email address and the password you created and then click "Sign In" to log in to the RM Parent Portal app.