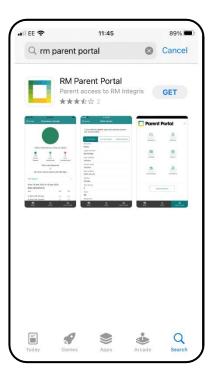

## **Installing the App**

- Go to the Google Play Store on your Android device or the App Store if you have an Apple device.
- 2. Search for "RM Parent Portal"
- 3. Click on the 'Install' on an Android device or 'Get' on an Apple device.