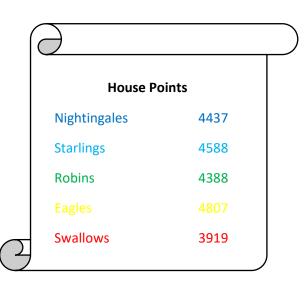

# PE News



#### **Festival Dates**

We have attended all our festivals this year. Please keep an eye out for next years dates in September newsletters.

Year 5&6 Events

We are so pleased to announce that we have achieved GOLD in the School Games Sports Mark 2021/22



As well as the physical aspect of PE we focus on character education and developing the whole child.

Our value this half term is Social Me: Respect

- Treat others as I would like to be treated
- Accept people's differences
- Value what other people would say and do
- Agree to disagree if necessary
- Recognise when others are better at something than me

### **Sporting Success**

Congratulations to Myles J, Layla P, Bella W, Jose, Millie McV, Evelynn M, William A, Noah T, Rosie H for achieving a Bronze Medal and Amelie D for achievi