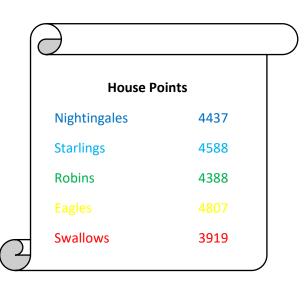

# **PE News**



#### **Festival Dates**

We have attended all our festivals this year. Please keep an eye out for next years dates in September newsletters.

Year 5&6 Events

We are so pleased to announce that we have achieved GOLD in the School Games Sports Mark 2021/22



As well as the physical aspect of PE we focus on character education and developing the whole child.

Our value this half term is Social Me: Respect

- Treat others as I would like to be treated
- Accept people's differences
- Value what other people would say and do
- Agree to disagree if necessary
- Recognise when others are better at something than me

### **Sporting Success**

Congratulations to Evelynn, Noah, Elizabeth, Bluebell, Bella, Myles, Jose for achieving a Bronze Medal and Henry L, Scarlett, Bluebell, Sophie H, Mollie D,